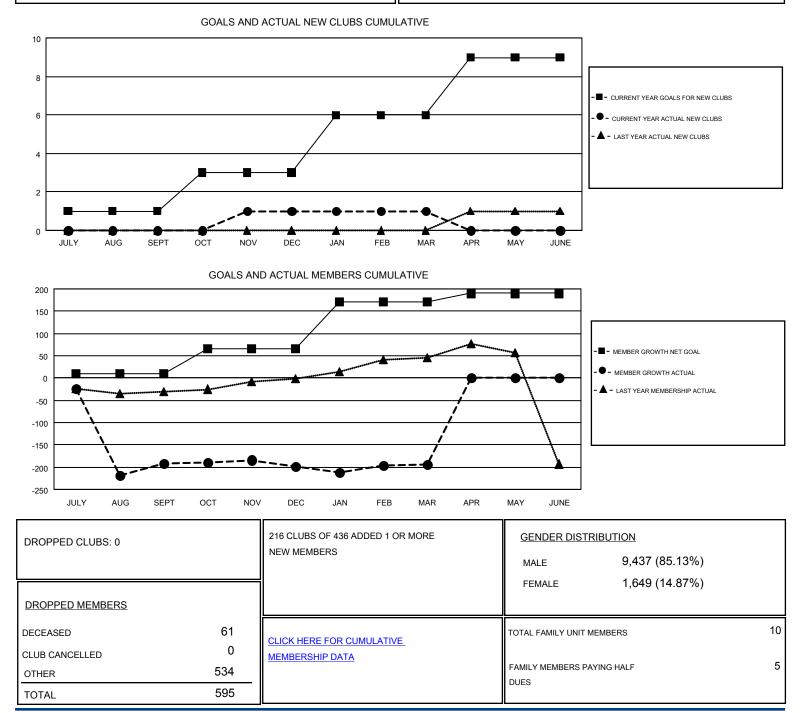

## GMT: JOOST PAIJMANS

| Clubs                 |               |           |               | Members               |                           |                         |                                                    |
|-----------------------|---------------|-----------|---------------|-----------------------|---------------------------|-------------------------|----------------------------------------------------|
| RESULTS FOR 2018-2019 |               |           |               | RESULTS FOR 2018-2019 |                           |                         |                                                    |
| QUARTER               | NEW CLUB GOAL | NEW CLUBS | DROPPED CLUBS | QUARTER               | MEMBER GROWTH NET<br>GOAL | MEMBER GROWTH<br>ACTUAL | DROPPED<br>MEMBERS ACTUAL<br>(including transfers) |
| JULY/AUG/SEPT         | 1             | 0         | 0             | JULY/AUG/SEPT         | 10                        | 183                     | 337                                                |
| OCT/NOV/DEC           | 2             | 1         | 0             | OCT/NOV/DEC           | 55                        | 144                     | 141                                                |
| JAN/FEB/MAR           | 3             | 0         | 0             | JAN/FEB/MAR           | 105                       | 135                     | 117                                                |
| APR/MAY/JUNE          | 3             | 0         | 0             | APR/MAY/JUNE          | 20                        | 0                       | 0                                                  |